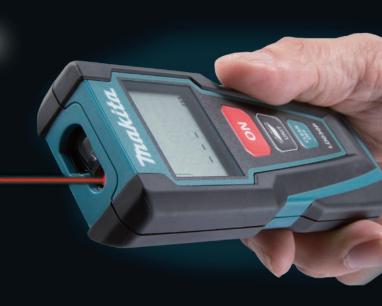

## Laser Distance Measure LD030P

**Precise measurement** 

up to 30m

3 Mode

Single measurement **Tracking function** 

ON 2sec.

Area calculation

Quick & easy automatic area calculation.