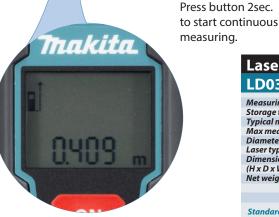

## Laser Distance Measure LD030P

**Precise measurement** 

up to 30m

3 Mode

Single measurement **Tracking function** 

ON 2sec.

Area calculation

Quick & easy automatic area calculation.