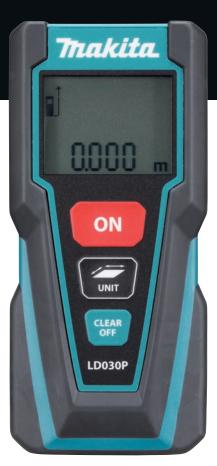

**Measuring Range** 

0.2 - 30m

**Unit selection** 

actual size

**Protection Class** 

**IP54** 

**Laser Distance Measure** 

LD030P Measuring Range Storage temperature range Typical measuring tolerance -25 - 70 degrees ±2.0mm / 10m Max measuring tolerance Diameter of laser point ±3.0mm/10m 6mm/10m (Laser class 2) : 635nm Laser type Dimensions 115x53x25mm (4-1/2"x2-1/16"x1") 0.09kg (H x D x W) Net weight Standard Equipment AAA 2x1.5V batteries