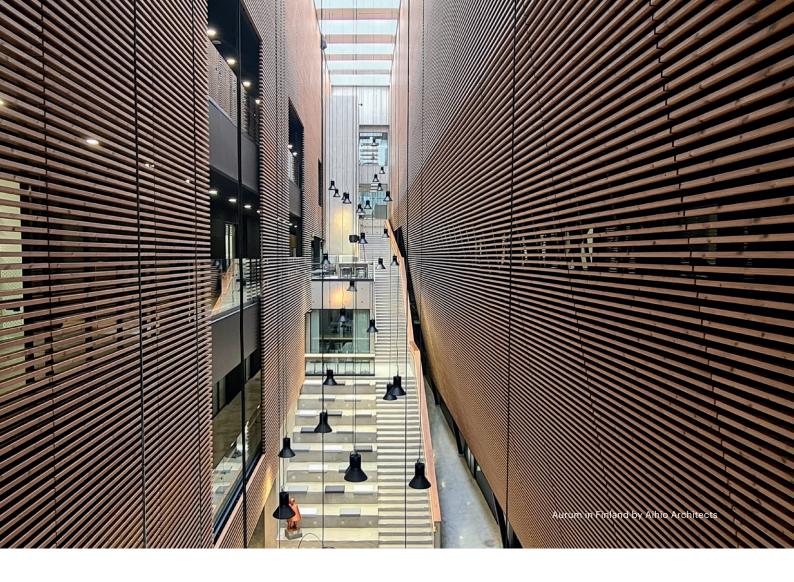

# **VERSATILE LUNAWOOD BATTENS**

Lunawood Thermowood battens of various sizes bring a modern look to façades, landscaping and interiors. By combining battens of different sizes, it is possible to achieve the most creative outcomes.

The dimensional stability of Lunawood guarantees a long-lasting architectural appearance on decorative surfaces. Lunawood battens have a beautiful uniform brown tone, which can be retained by protecting the wood with a pigmented and UV-protected surface treatment. Untreated Lunawood Thermowood turns a beautiful silver-grey over time when exposed to UV light.

#### **BENEFITS OF LUNAWOOD BATTENS**

- Extremely dimensionally stable
- Available in several different dimensions and long lengths
- Suitable for both indoor and outdoor use

Lunawood Battens give the freedom to create versatile implementations. Using either one dimension or combining different dimensions, you can create vibrant and interesting designs for any space.