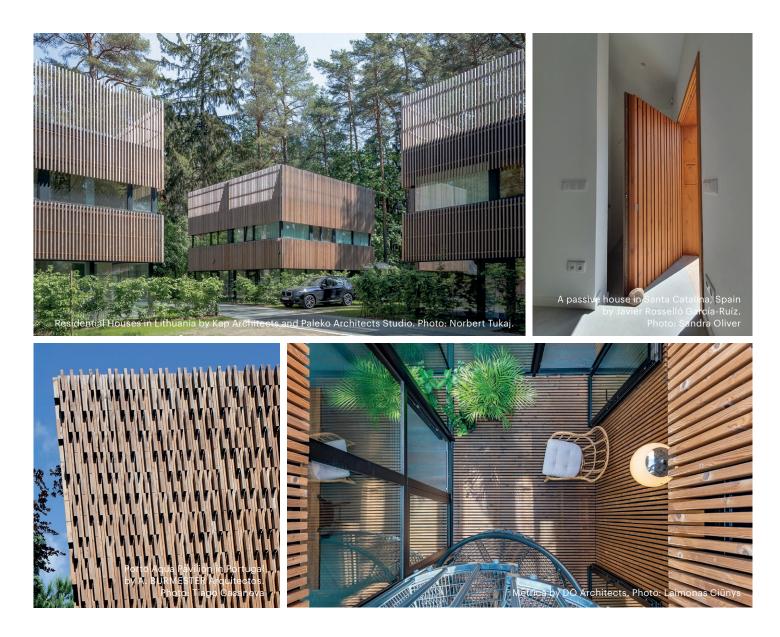

# **VERSATILE LUNAWOOD BATTENS**

Lunawood Thermowood battens of various sizes bring a modern look to façades, landscaping and interiors. By combining battens of different sizes, it is possible to achieve the most creative outcomes.

Lunawood Thermowood is a modern architectural wood material with low maintenance requirements, produced using only heat and steam without any chemicals. The thermal modification process gives Lunawood excellent durability, allowing it to offer long-term CO<sup>2</sup> storage.

The dimensional stability of Lunawood guarantees a long-lasting architectural appearance on decorative surfaces. Lunawood battens have a beautiful uniform brown tone, which can be retained by protecting the wood with a pigmented and UV-protected surface treatment. Untreated Lunawood Thermowood turns a beautiful silver-grey over time when exposed to UV light.

The raw material for Lunawood Battens is sustainable Nordic pine. The battens are four-side planed. All battens are treated with LunaThermo-D and are suitable both for indoor and outdoor use.

#### **BENEFITS OF LUNAWOOD BATTENS**

- Extremely dimensionally stable
- Available in several different dimensions and long lengths
- Suitable for both indoor and outdoor use

Lunawood Battens give the freedom to create versatile implementations. Using either one dimension or combining different dimensions, you can create vibrant and interesting designs for any space.