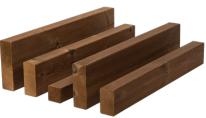

The raw material for Lunawood Battens is sustainable Nordic pine. The battens are four-side planed. All battens are treated with LunaThermo-D and are suitable both for indoor and outdoor use.

#### **BENEFITS OF LUNAWOOD BATTENS**

- Extremely dimensionally stable
- Available in several different dimensions and long lengths
- Suitable for both indoor and outdoor use

Lunawood Battens give the freedom to create versatile implementations. Using either one dimension or combining different dimensions, you can create vibrant and interesting designs for any space.